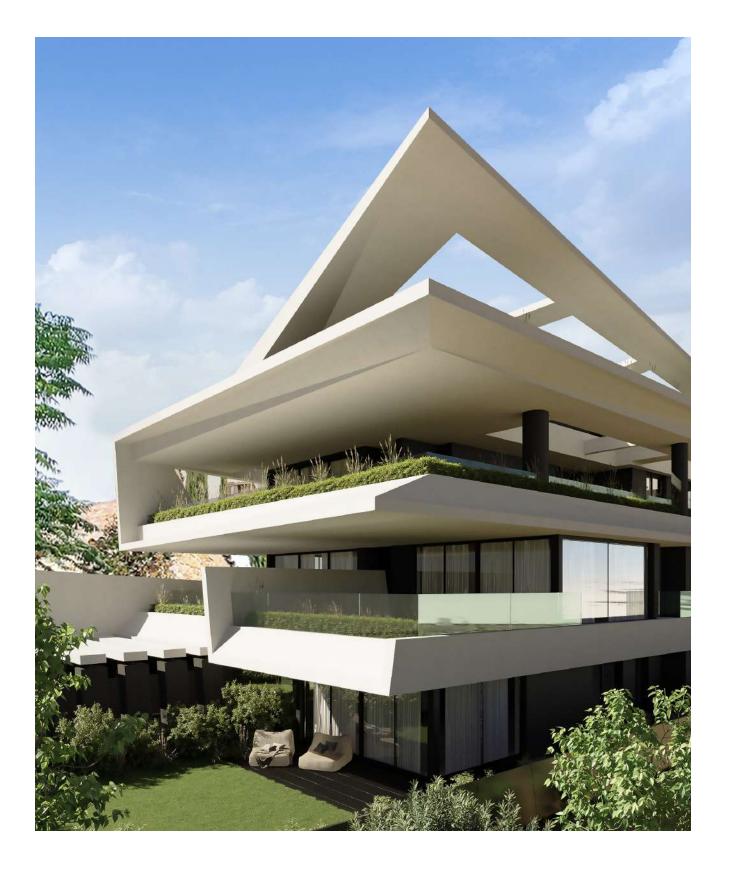

The main building volume can be perceived as a cubic structure; patios and architectural elements, nonparallel or inclined, create a "shell" form that dresses its core and enhances the perspective illusion and intentional asymmetry. These elements grant an atmospheric, yet powerful, identity.

The white plastered extrusions playfully intervene with the dark core. As they delicately project, they offer a functional shading system and planting surfaces, which intensify the presence of nature. The choice of elegant materials, high quality construction and dynamic proportions was the highest priority. Functionality and efficiency, both internally and externally, were also fundamental.