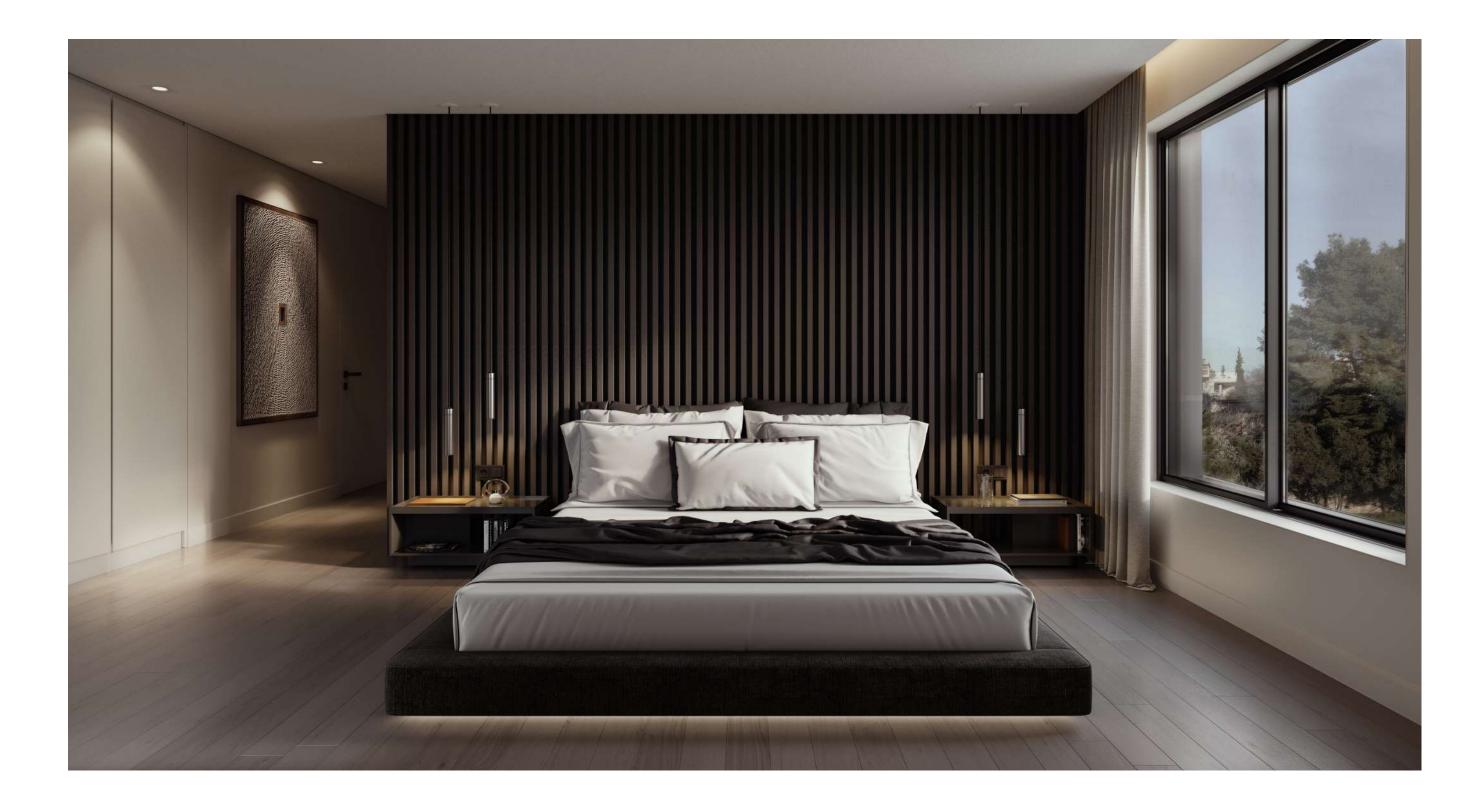

### Ground Floor

This property of 230,44 m2 is ideally designed for a family. The maisonette extends from ground floor to basement. Spacious living / dining room, kitchen, and floor to ceiling window frames offer perfect balance between indoor and outdoor.

The bedrooms extend at the back, in the quieter part. The master bedroom with spacious wardrobes, and en suite bathroom and the other two bedrooms with sharing bathroom.

In the basement, the 87,90 m2 include spacious everyday living / dinning area, kitchenette & staff room. In the back of the plot there is a private garden with a 10 x 3,5 m swimming pool, accommodating a fire pit and large outdoor sunken sitting area right next to it.