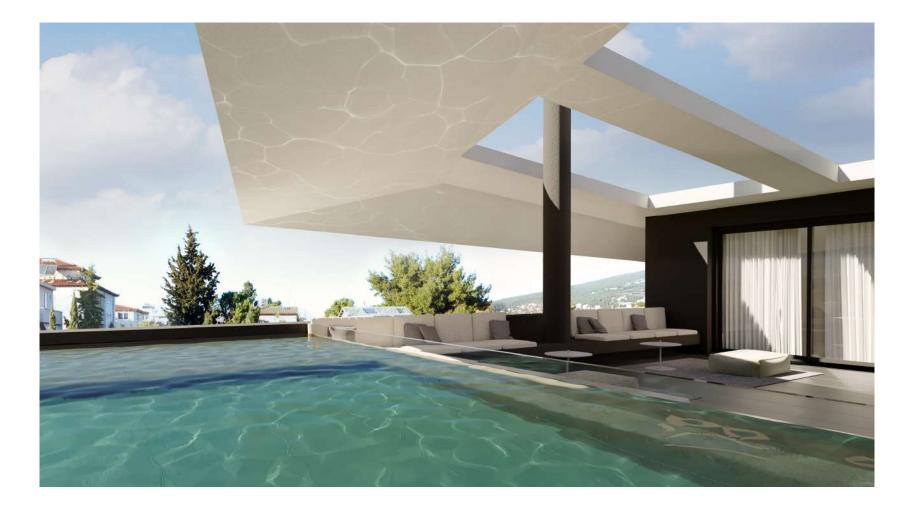

The main building volume can be perceived as a cubic structure; patios and architectural elements, nonparallel or inclined, create a "shell" form that dresses its core and enhances the perspective illusion and intentional asymmetry. These elements grant an atmospheric, yet powerful, identity.

The white plastered extrusions playfully intervene with the dark core. As they delicately project, they offer a functional shading system and planting surfaces, which intensify the presence of nature. The choice of elegant materials, high quality construction and dynamic proportions was the highest priority. Functionality and efficiency, both internally and externally, were also fundamental.

**K37** is designed with a sense of scale, elegantly becoming a neighborhood landmark. The perfect balance between modern and classic is achieved through clear, linear, white forms mixed with sharp angles and dynamic structural elements.