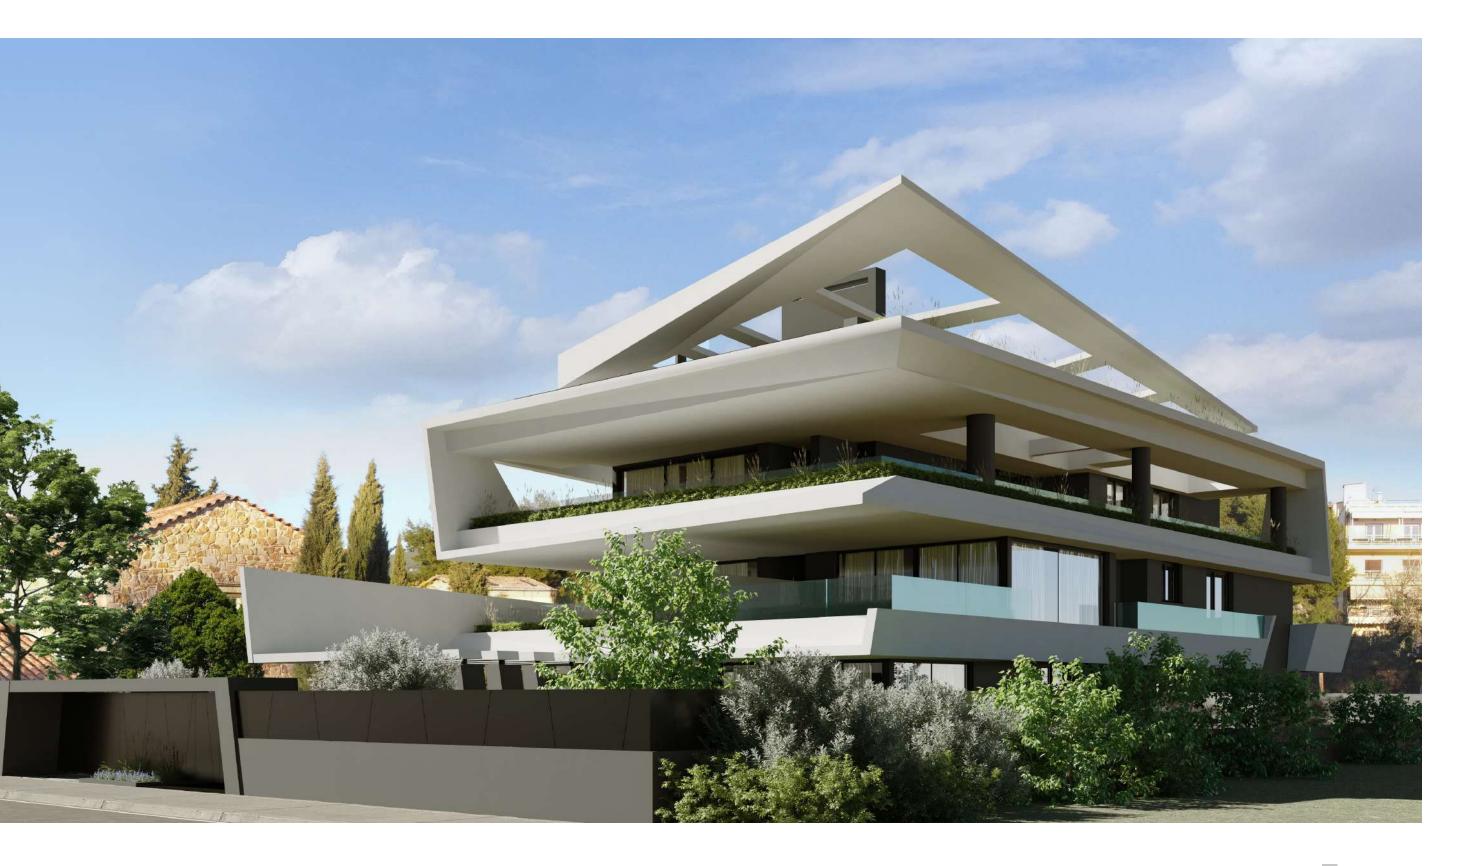

The main building volume can be perceived as a cubic structure; patios and architectural elements, nonparallel or inclined, create a "shell" form that dresses its core and enhances the perspective illusion and intentional asymmetry. These elements grant an atmospheric, yet powerful, identity.

The white plastered extrusions playfully intervene with the dark core. As they delicately project, they offer a functional shading system and planting surfaces, which intensify the presence of nature. The choice of elegant materials, high quality construction and dynamic proportions was the highest priority. Functionality and efficiency, both internally and externally, were also fundamental.

**K37** is designed with a sense of scale, elegantly becoming a neighborhood landmark. The perfect balance between modern and classic is achieved through clear, linear, white forms mixed with sharp angles and dynamic structural elements.