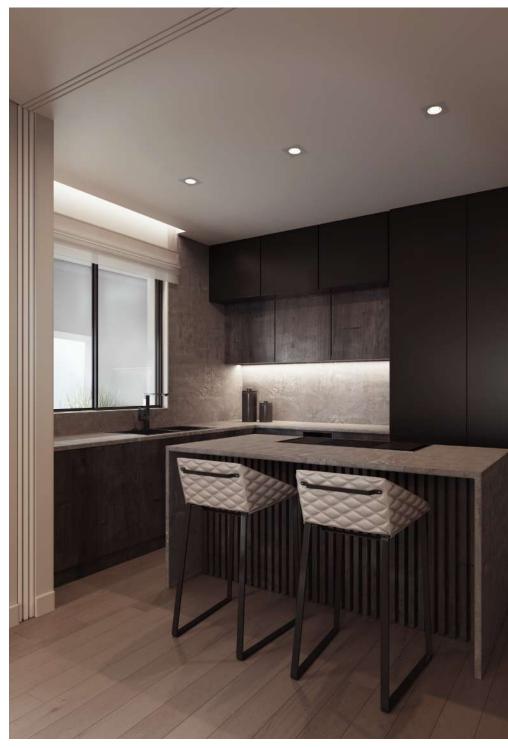

### Ground Floor

This property of 230,44 m2 is ideally designed for a family. The maisonette extends from ground floor to basement. Spacious living / dining room, kitchen, and floor to ceiling window frames offer perfect balance between indoor and outdoor.

The bedrooms extend at the back, in the quieter part. The master bedroom with spacious wardrobes, and en suite bathroom and the other two bedrooms with sharing bathroom.

In the basement, the 87,90 m2 include spacious everyday living / dinning area, kitchenette & staff room. In the back of the plot there is a private garden with a 10 x 3,5 m swimming pool, accommodating a fire pit and large outdoor sunken sitting area right next to it.