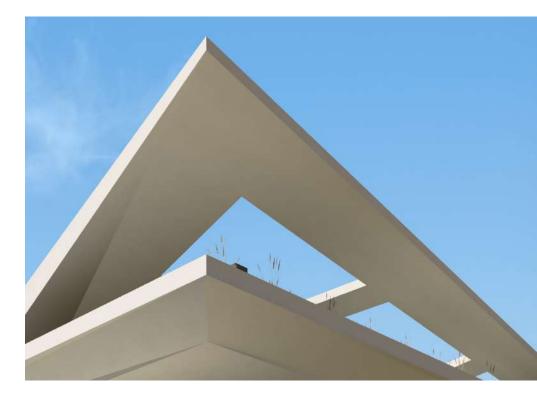

The main building volume can be perceived as a cubic structure; patios and architectural elements, nonparallel or inclined, create a "shell" form that dresses its core and enhances the perspective illusion and intentional asymmetry. These elements grant an atmospheric, yet powerful, identity.

The white plastered extrusions playfully intervene with the dark core. As they delicately project, they offer a functional shading system and planting surfaces, which intensify the presence of nature. The choice of elegant materials, high quality construction and dynamic proportions was the highest priority. Functionality and efficiency, both internally and externally, were also fundamental.