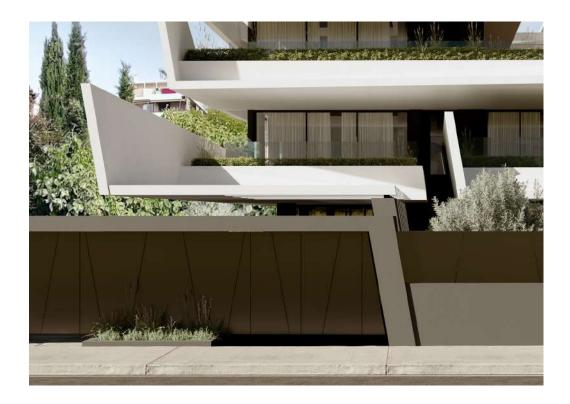

The main building volume can be perceived as a cubic structure; patios and architectural elements, nonparallel or inclined, create a "shell" form that dresses its core and enhances the perspective illusion and intentional asymmetry. These elements grant an atmospheric, yet powerful, identity.

The white plastered extrusions playfully intervene with the dark core. As they delicately project, they offer a functional shading system and planting surfaces, which intensify the presence of nature. The choice of elegant materials, high quality construction and dynamic proportions was the highest priority. Functionality and efficiency, both internally and externally, were also fundamental.

**K37** is designed with a sense of scale, elegantly becoming a neighborhood landmark. The perfect balance between modern and classic is achieved through clear, linear, white forms mixed with sharp angles and dynamic structural elements.