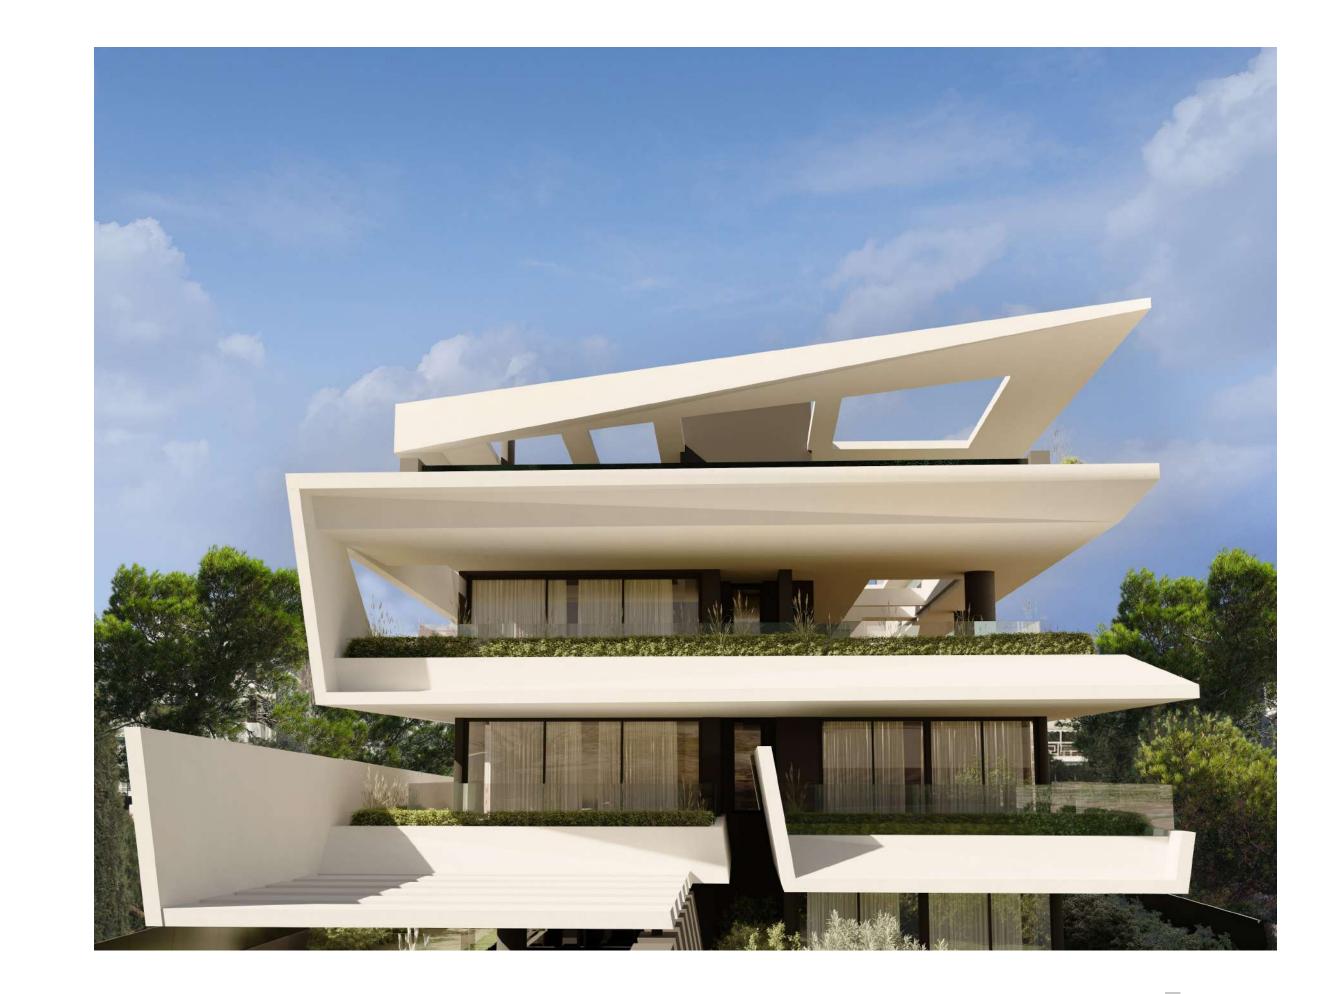

#### PROJECT

The purpose of the design brief was to create innovative and dynamic building forms. **K37** underwent a thorough technical and architectural analysis, aiming to be a high-end contemporary building, introducing both aesthetic and functional virtues.

The main building volume can be perceived as a cubic structure; patios and architectural elements, nonparallel or inclined, create a "shell" form that dresses its core and enhances the perspective illusion and intentional asymmetry. These elements grant an atmospheric, yet powerful, identity.

The white plastered extrusions playfully intervene with the dark core. As they delicately project, they offer a functional shading system and planting surfaces, which intensify the presence of nature. The choice of elegant materials, high quality construction and dynamic proportions was the highest priority. Functionality and efficiency, both internally and externally, were also fundamental.

**K37** is designed with a sense of scale, elegantly becoming a neighborhood landmark. The perfect balance between modern and classic is achieved through clear, linear, white forms mixed with sharp angles and dynamic structural elements.