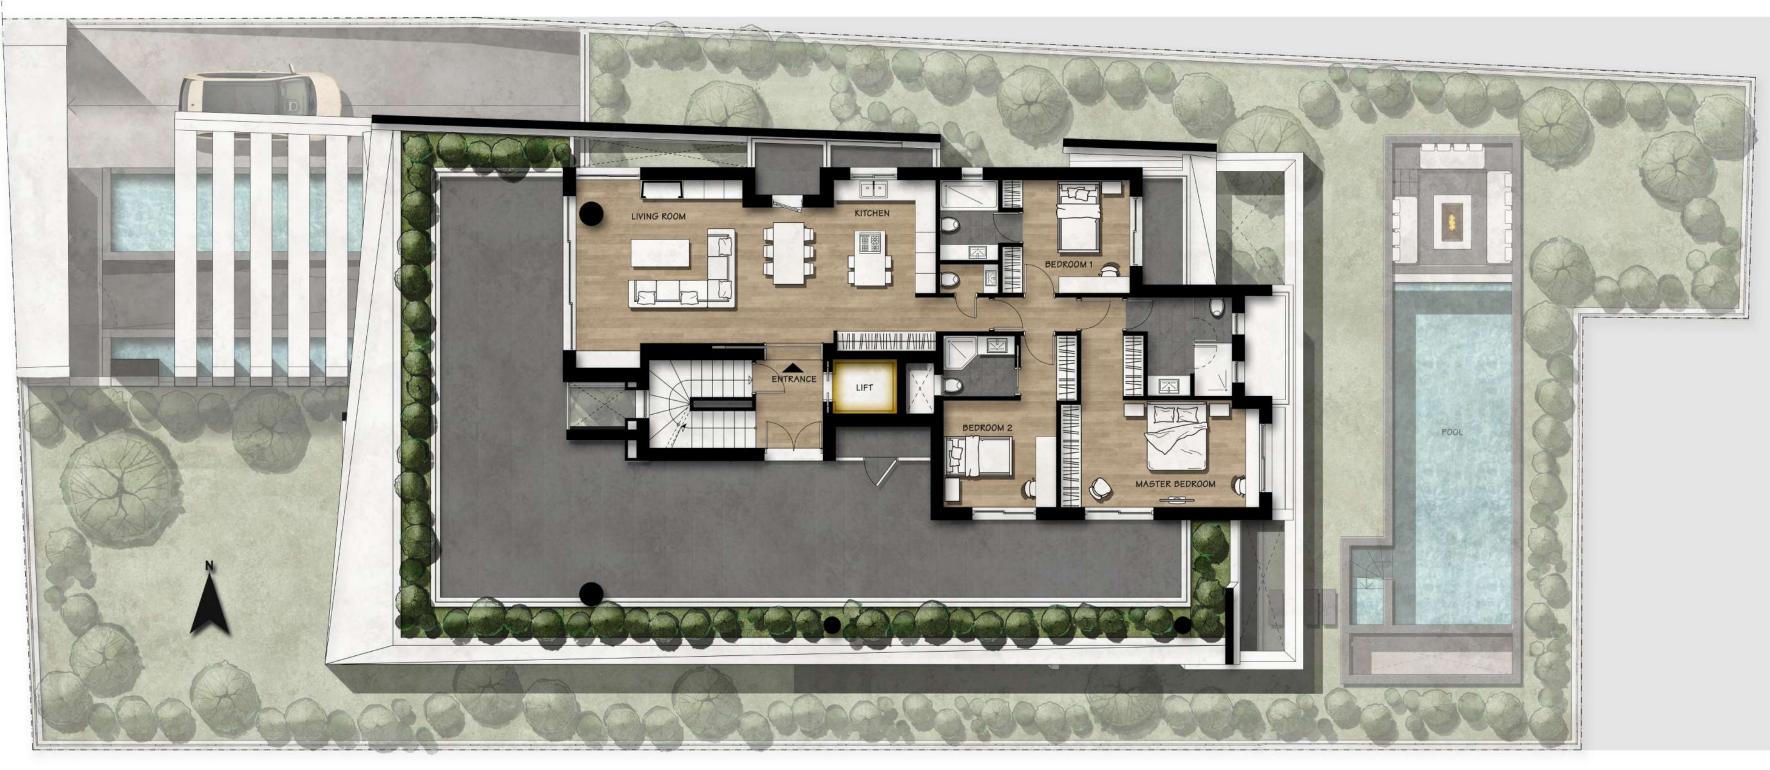

### 2nd Floor

An exceptional residence that oozes quality. This 209,50 m2 apartment is designed with thoroughness in every detail.

Each of the three bedrooms is en suite maximizing the needs of flexibility of a modern family. The second floor terrace (120 m2)

unifies the interior with the exterior. One can enjoy the suburban view without limits.

Nature is always present, and the exclusive 14 x 3,9 m swimming pool on the rooftop completes the needs of luxury and comfort. The apartment includes a staff room, laundry and storage space in the basement, as well as two parking spaces.

#### SECOND FLOOR MAISONETTE: 209,50 m<sup>2</sup>

Terraces: 210m<sup>2</sup> Pool: 54m<sup>2</sup> Basement Staff Room, Laundry & Storage: 47,01 m<sup>2</sup> Parking: 2