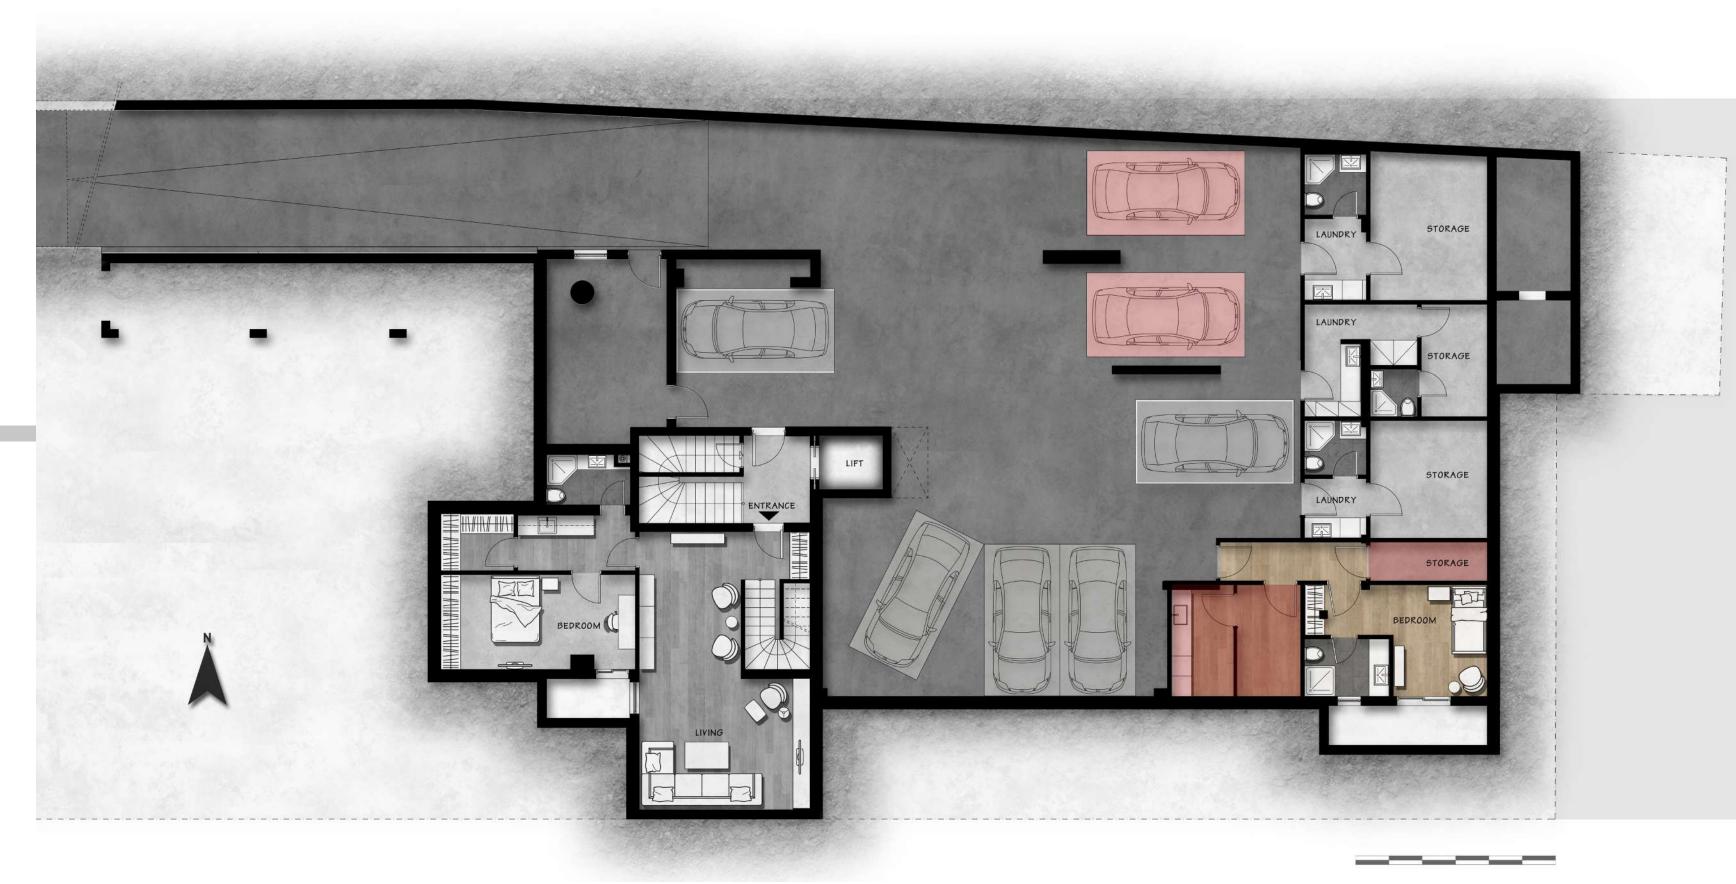

#### INFO

**K37** lies in a plot of 986,10 m2 in the residential zone of Kifisia. The building extends from basement to the second floor attic, and it contains 4 housing units: a ground floor maisonette, two first floor 2-bedroom apartments, and one second floor maisonette. All apartments have access to outdoor areas offering impressive vistas. The basement accomodates service amenities. Besides MEP spaces, there are storage spaces, laundry rooms and two parking spaces per unit.

#### BASEMENT