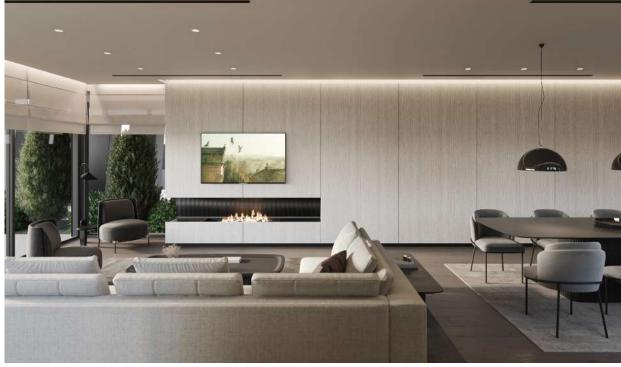

### Ground Floor

This property of 230,44 m2 is ideally designed for a family. The maisonette extends from ground floor to basement. Spacious living / dining room, kitchen, and floor to ceiling window frames offer perfect balance between indoor and outdoor.