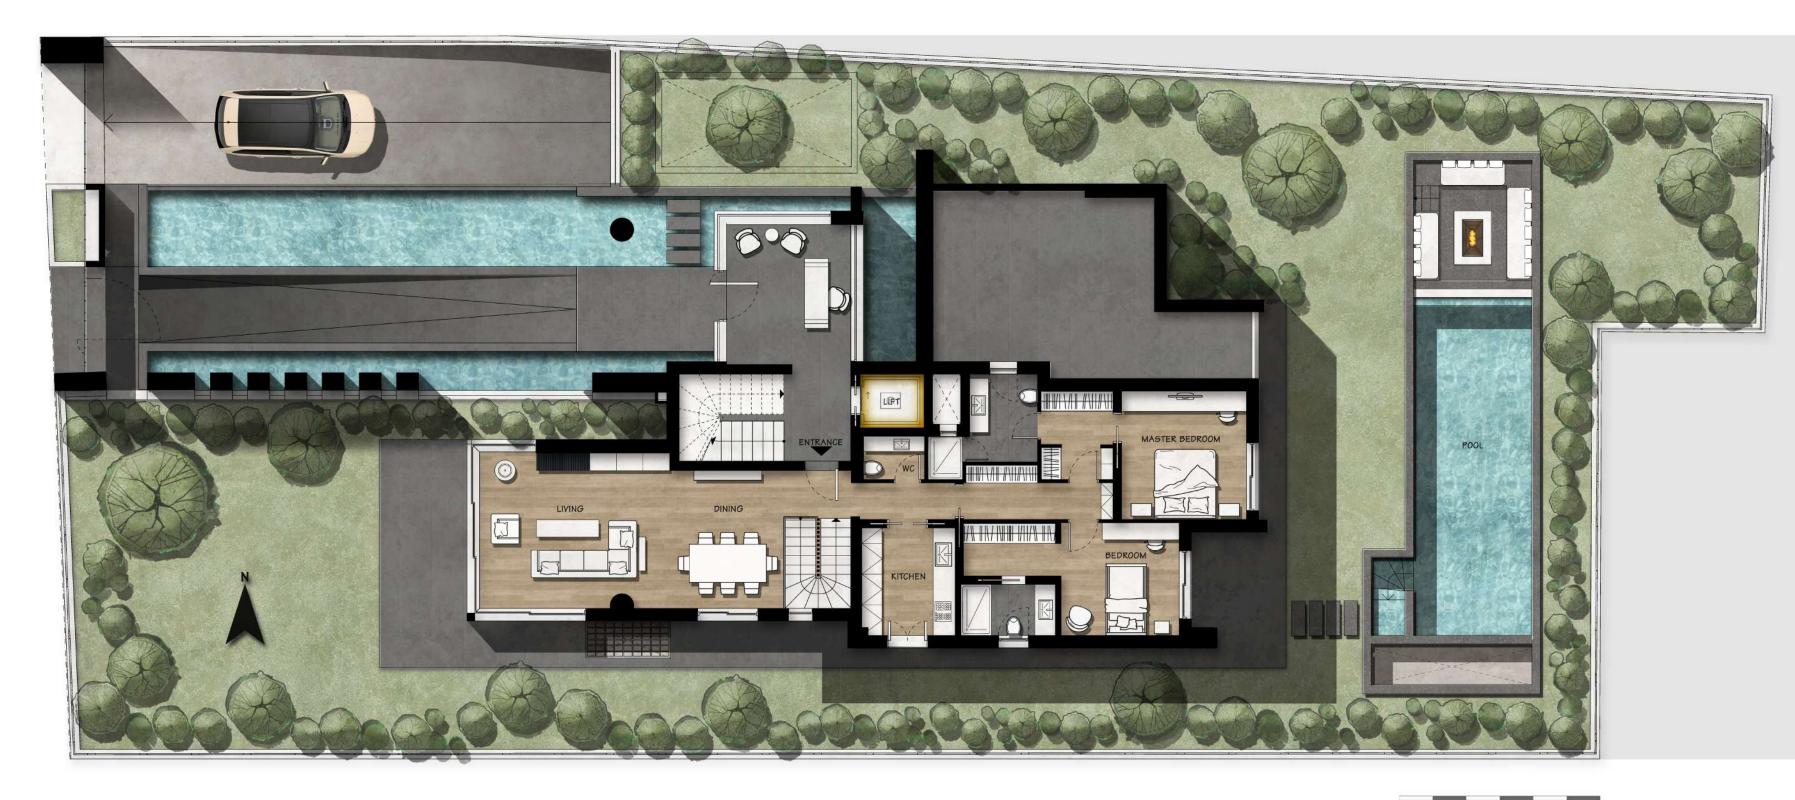

#### INFO

**K37** lies in a plot of 986,10 m2 in the residential zone of Kifisia. The building extends from basement to the second floor attic, and it contains 4 housing units: a ground floor maisonette, two first floor 2-bedroom apartments, and one second floor maisonette. All apartments have access to outdoor areas offering impressive vistas. The basement accomodates service amenities. Besides MEP spaces, there are storage spaces, laundry rooms and two parking spaces per unit.

### Ground Floor

This property of 230,44 m2 is ideally designed for a family. The maisonette extends from ground floor to basement. Spacious living / dining room, kitchen, and floor to ceiling window frames offer perfect balance between indoor and outdoor.

The bedrooms extend at the back, in the quieter part. The master bedroom with spacious wardrobes, and en suite bathroom and the other two bedrooms with sharing bathroom.

In the basement, the 87,90 m2 include spacious everyday living / dinning area, kitchenette & staff room. In the back of the plot there is a private garden with a 10 x 3,5 m swimming pool, accommodating a fire pit and large outdoor sunken sitting area right next to it.

#### GROUND FLOOR MAISONETTE : 230,44 m<sup>2</sup>

Garden: 500 m<sup>2</sup> Pool: 35 m<sup>2</sup> Basement Storage: 20,06 m<sup>2</sup> Parking: 2