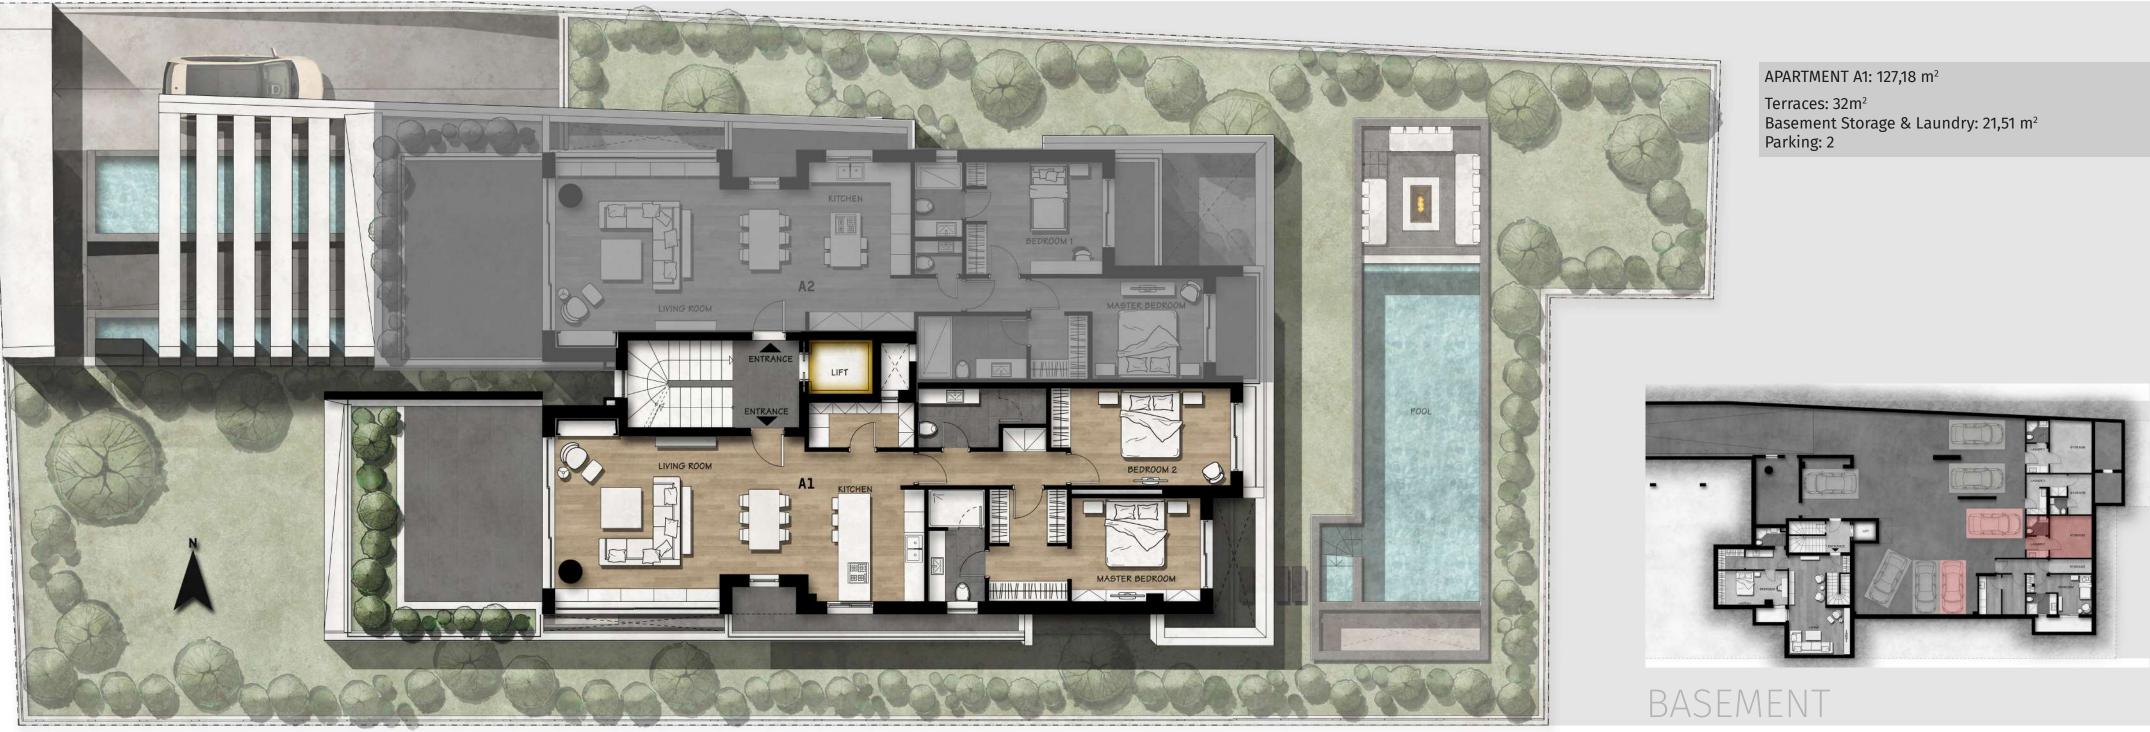

# 1st Floor

Two similar in size units extend on the first floor.

A1 a two bedroom (one master) 127,18 m2 apartment.

Each living room is spacious and bright leading to a 20 m2 balcony with glass balustrades. The corner floor to ceiling

window frames offer not only the connection between indoor and outdoor, but also an element of freedom. The apartment comes with laundry, storage space and two parking lots in the basement.

#### INFO

**K37** lies in a plot of 986,10 m2 in the residential zone of Kifisia. The building extends from basement to the second floor attic, and it contains 4 housing units: a ground floor maisonette, two first floor 2-bedroom apartments, and one second floor maisonette. All apartments have access to outdoor areas offering impressive vistas. The basement accomodates service amenities. Besides MEP spaces, there are storage spaces, laundry rooms and two parking spaces per unit.