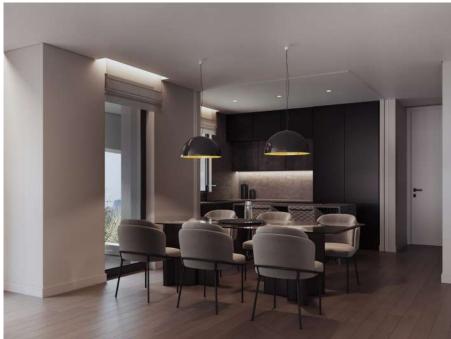

### Ground Floor

This property of 230,44 m2 is ideally designed for a family. The maisonette extends from ground floor to basement. Spacious living / dining room, kitchen, and floor to ceiling window frames offer perfect balance between indoor and outdoor.