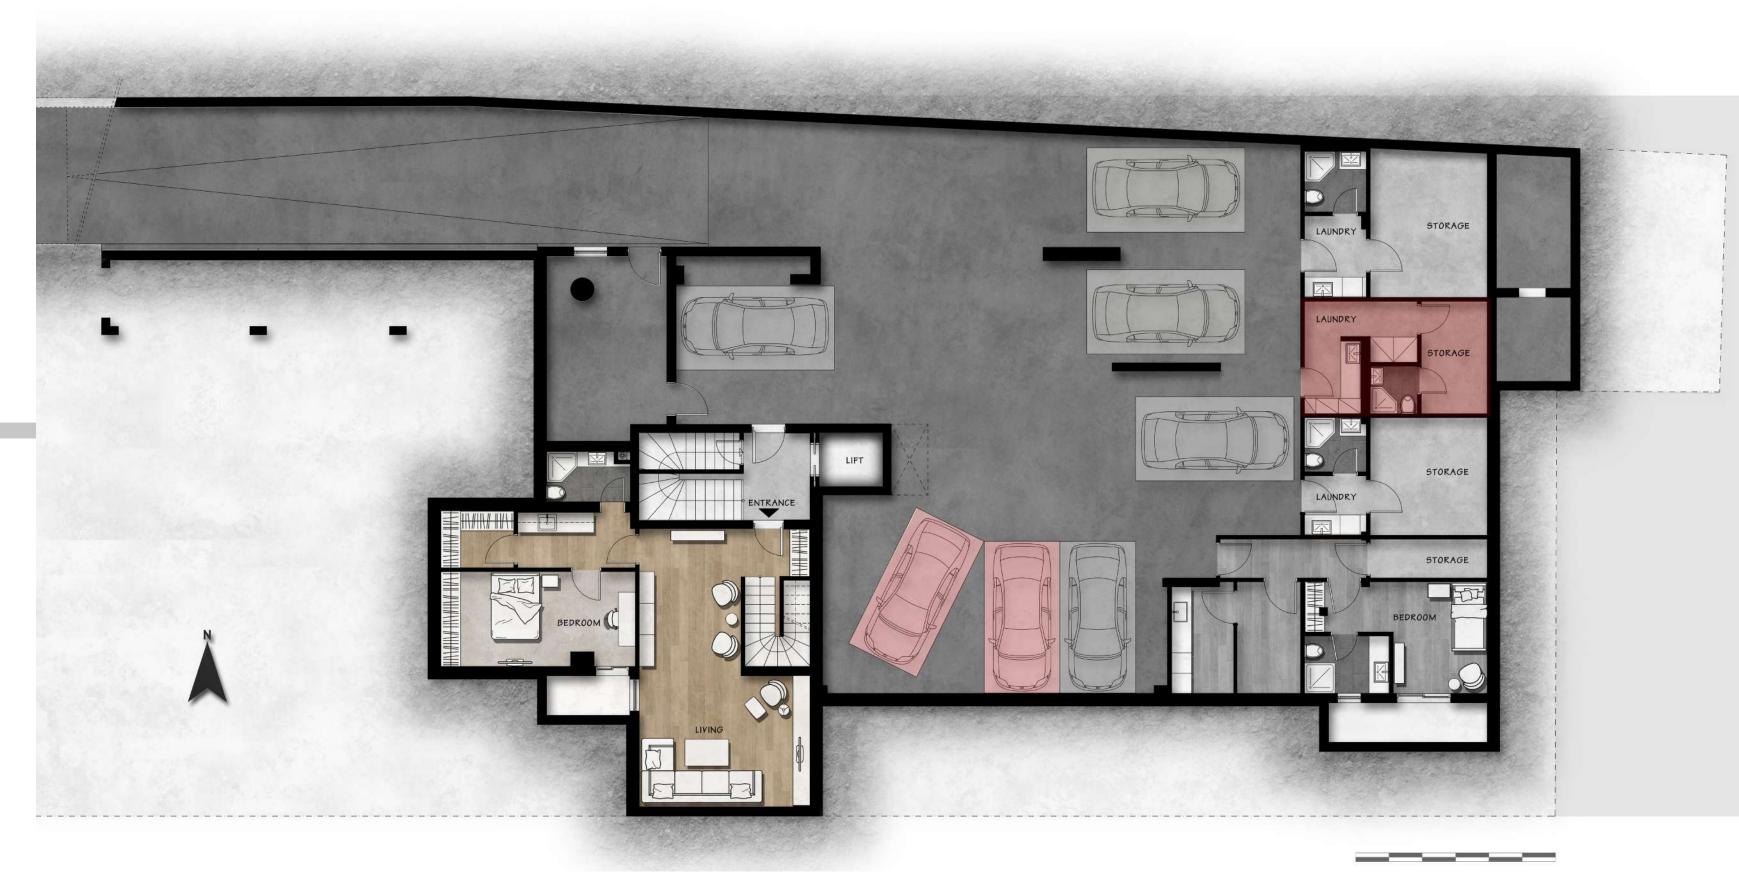

#### INFO

**K37** lies in a plot of 986,10 m2 in the residential zone of Kifisia. The building extends from basement to the second floor attic, and it contains 4 housing units: a ground floor maisonette, two first floor 2-bedroom apartments, and one second floor maisonette. All apartments have access to outdoor areas offering impressive vistas. The basement accomodates service amenities. Besides MEP spaces, there are storage spaces, laundry rooms and two parking spaces per unit.

#### BASEMENT