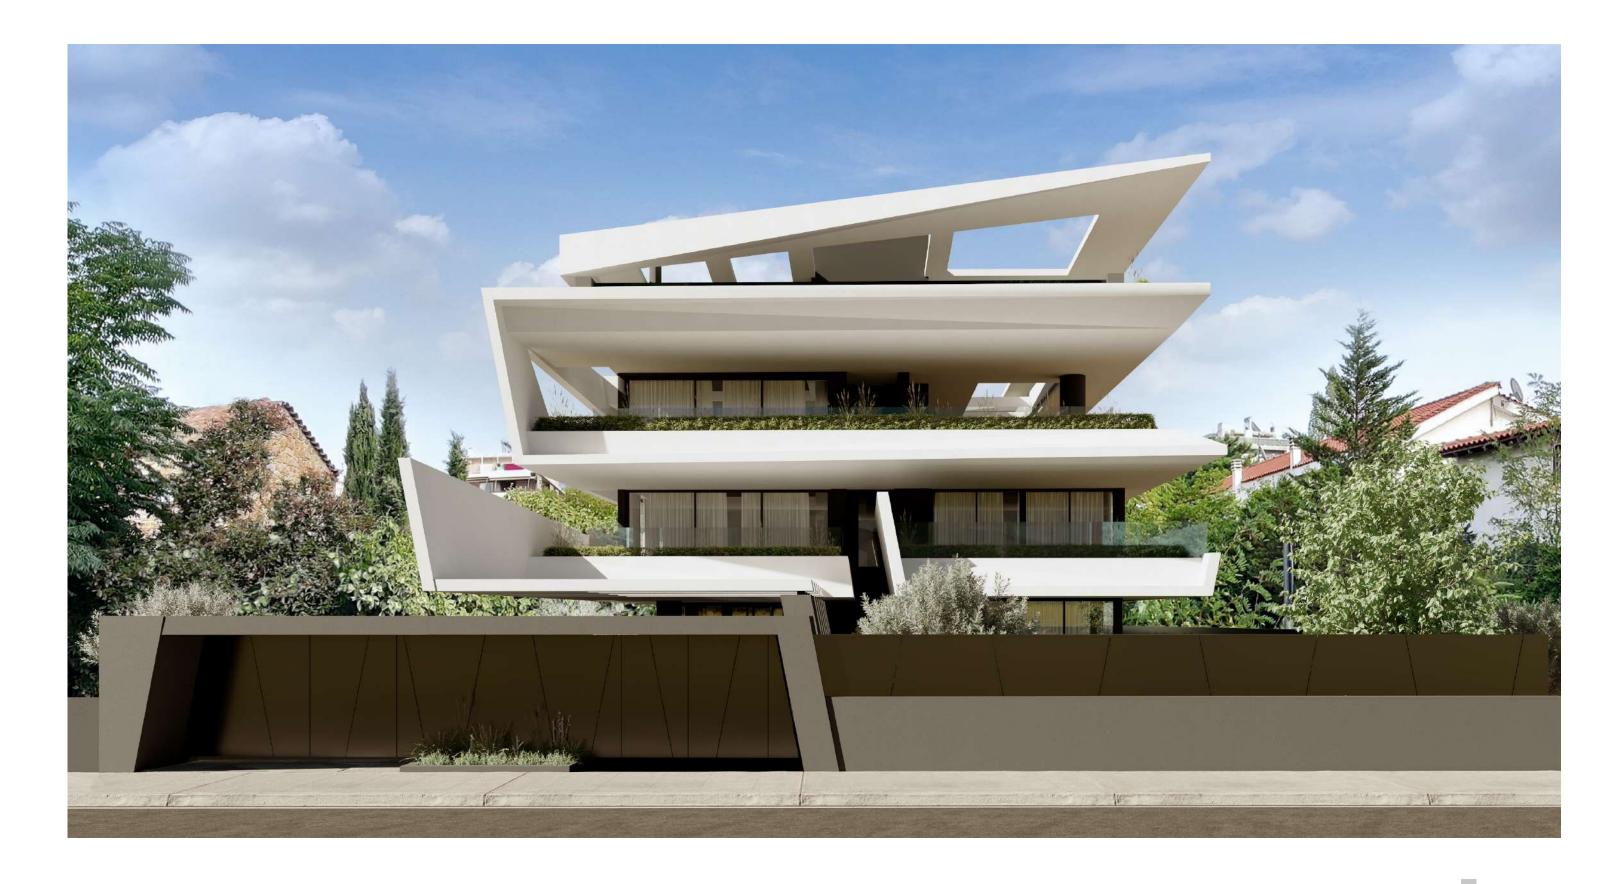

#### PROJECT

The purpose of the design brief was to create innovative and dynamic building forms. **K37** underwent a thorough technical and architectural analysis, aiming to be a high-end contemporary building, introducing both aesthetic and functional virtues.

The main building volume can be perceived as a cubic structure; patios and architectural elements, nonparallel or inclined, create a "shell" form that dresses its core and enhances the perspective illusion and intentional asymmetry. These elements grant an atmospheric, yet powerful, identity.

The white plastered extrusions playfully intervene with the dark core. As they delicately project, they offer a functional shading system and planting surfaces, which intensify the presence of nature. The choice of elegant materials, high quality construction and dynamic proportions was the highest priority. Functionality and efficiency, both internally and externally, were also fundamental.

**K37** is designed with a sense of scale, elegantly becoming a neighborhood landmark. The perfect balance between modern and classic is achieved through clear, linear, white forms mixed with sharp angles and dynamic structural elements.