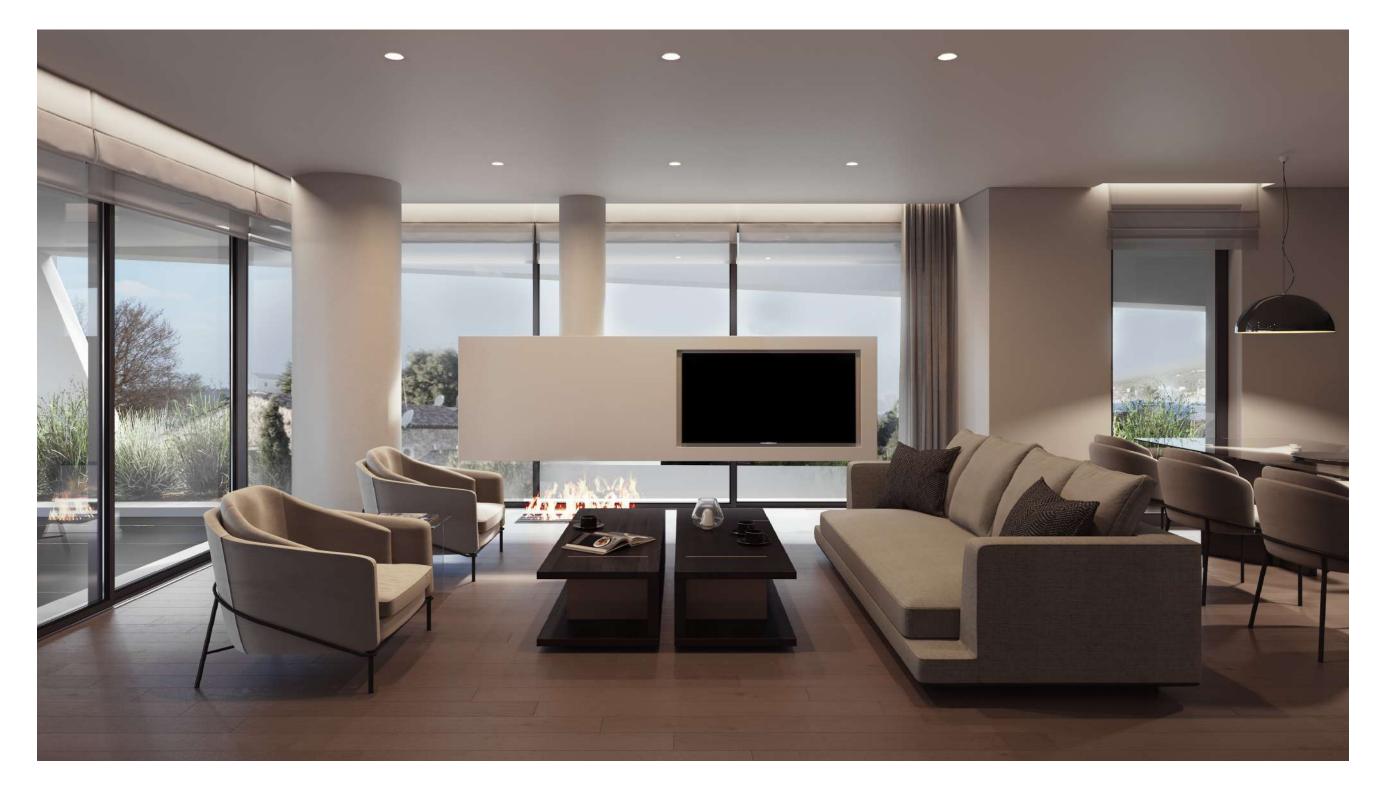

### Ground Floor

This property of 230,44 m2 is ideally designed for a family. The maisonette extends from ground floor to basement. Spacious living / dining room, kitchen, and floor to ceiling window frames offer perfect balance between indoor and outdoor.

The bedrooms extend at the back, in the quieter part. The master bedroom with spacious wardrobes, and en suite bathroom and the other two bedrooms with sharing bathroom.

In the basement, the 87,90 m2 include spacious everyday living / dinning area, kitchenette & staff room. In the back of the plot there is a private garden with a 10 x 3,5 m swimming pool, accommodating a fire pit and large outdoor sunken sitting area right next to it.