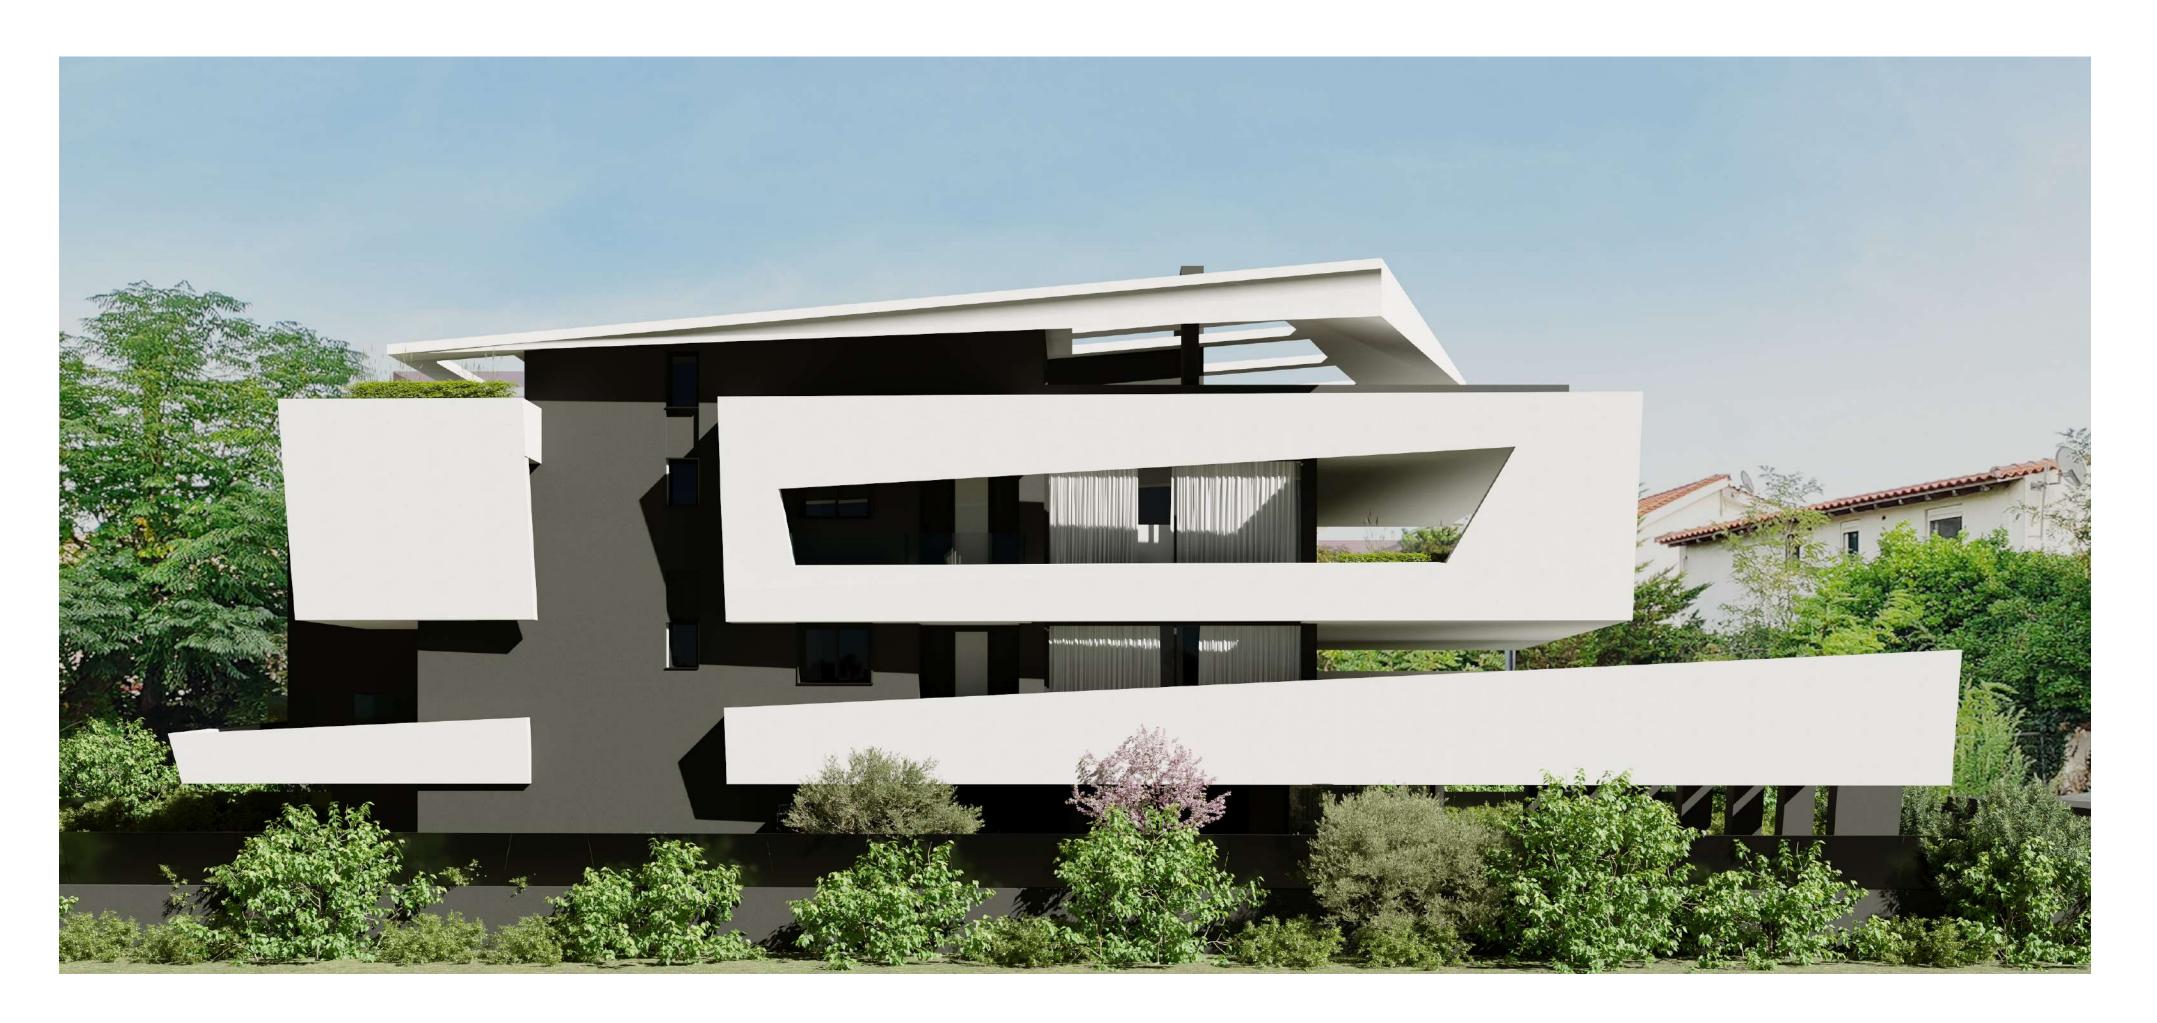

The main building volume can be perceived as a cubic structure; patios and architectural elements, nonparallel or inclined, create a "shell" form that dresses its core and enhances the perspective illusion and intentional asymmetry. These elements grant an atmospheric, yet powerful, identity.

The white plastered extrusions playfully intervene with the dark core. As they delicately project, they offer a functional shading system and planting surfaces, which intensify the presence of nature. The choice of elegant materials, high quality construction and dynamic proportions was the highest priority. Functionality and efficiency, both internally and externally, were also fundamental.

**K37** is designed with a sense of scale, elegantly becoming a neighborhood landmark. The perfect balance between modern and classic is achieved through clear, linear, white forms mixed with sharp angles and dynamic structural elements.