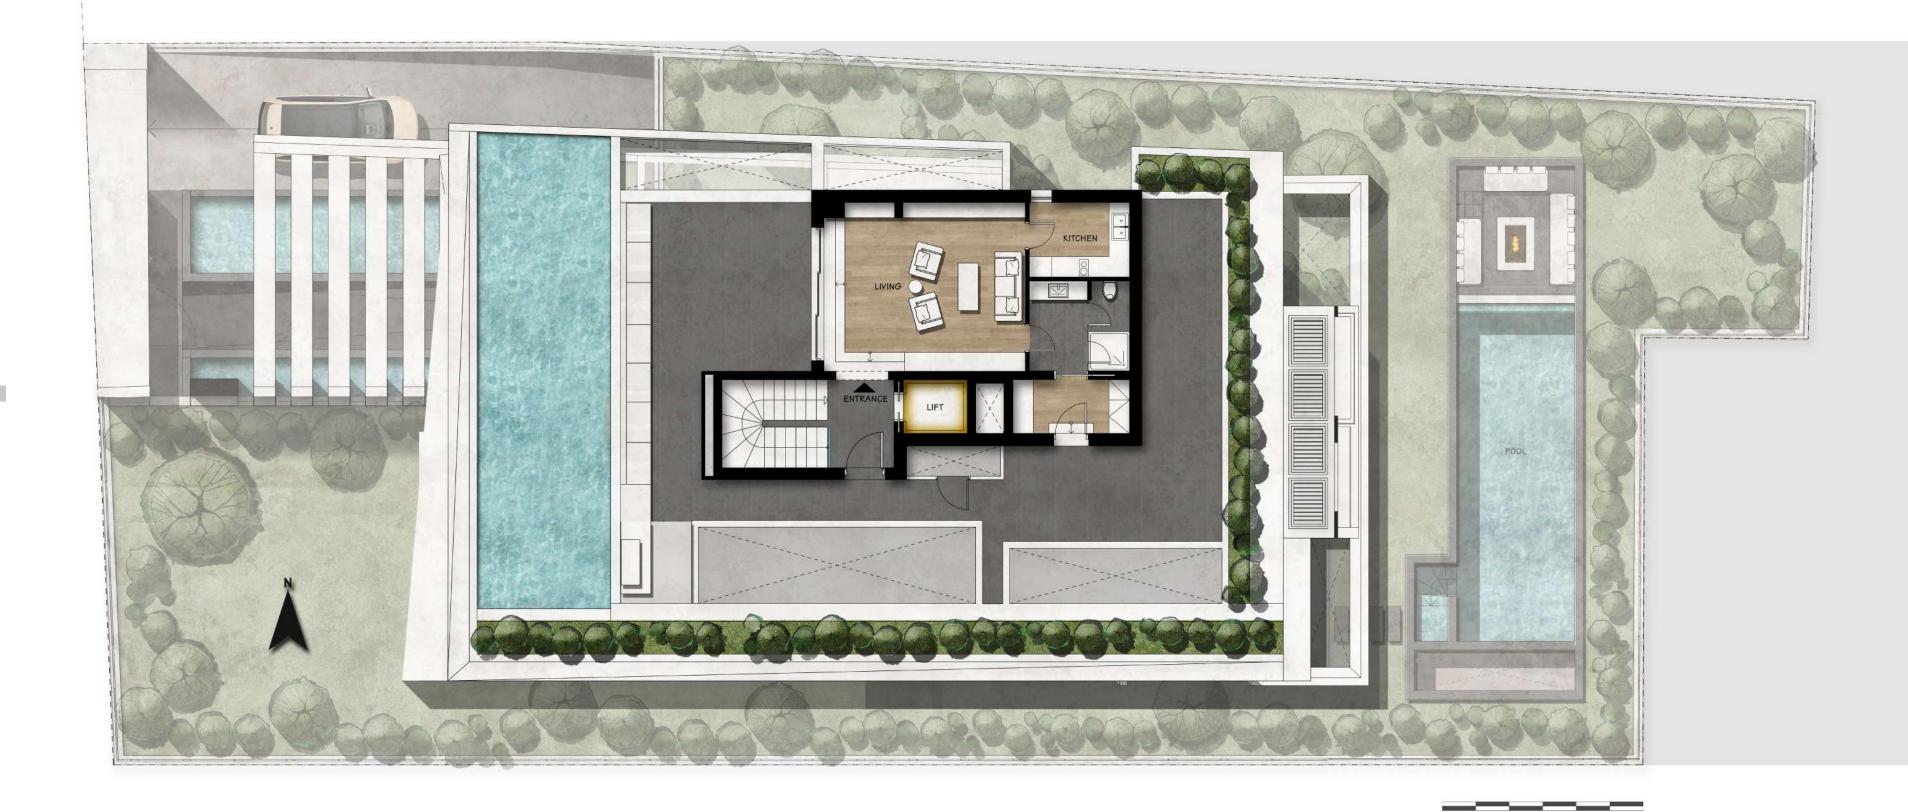

### 2nd Floor

An exceptional residence that oozes quality. This 209,50 m2 apartment is designed with thoroughness in every detail.

Each of the three bedrooms is en suite maximizing the needs of flexibility of a modern family. The second floor terrace (120 m2)

unifies the interior with the exterior. One can enjoy the suburban view without limits.

Nature is always present, and the exclusive 14 x 3,9 m swimming pool on the rooftop completes the needs of luxury and comfort. The apartment includes a staff room, laundry and storage space in the basement, as well as two parking spaces.

#### SECOND FLOOR MAISONETTE: 209,50 m<sup>2</sup>

Terraces: 210m<sup>2</sup> Pool: 54m<sup>2</sup> Basement Staff Room, Laundry & Storage: 47,01 m<sup>2</sup> Parking: 2