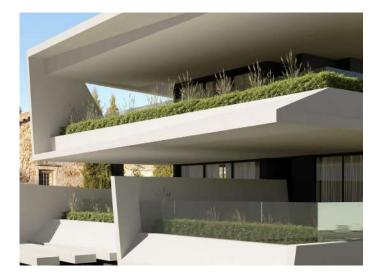

The main building volume can be perceived as a cubic structure; patios and architectural elements, nonparallel or inclined, create a "shell" form that dresses its core and enhances the perspective illusion and intentional asymmetry. These elements grant an atmospheric, yet powerful, identity.

The white plastered extrusions playfully intervene with the dark core. As they delicately project, they offer a functional shading system and planting surfaces, which intensify the presence of nature. The choice of elegant materials, high quality construction and dynamic proportions was the highest priority. Functionality and efficiency, both internally and externally, were also fundamental.