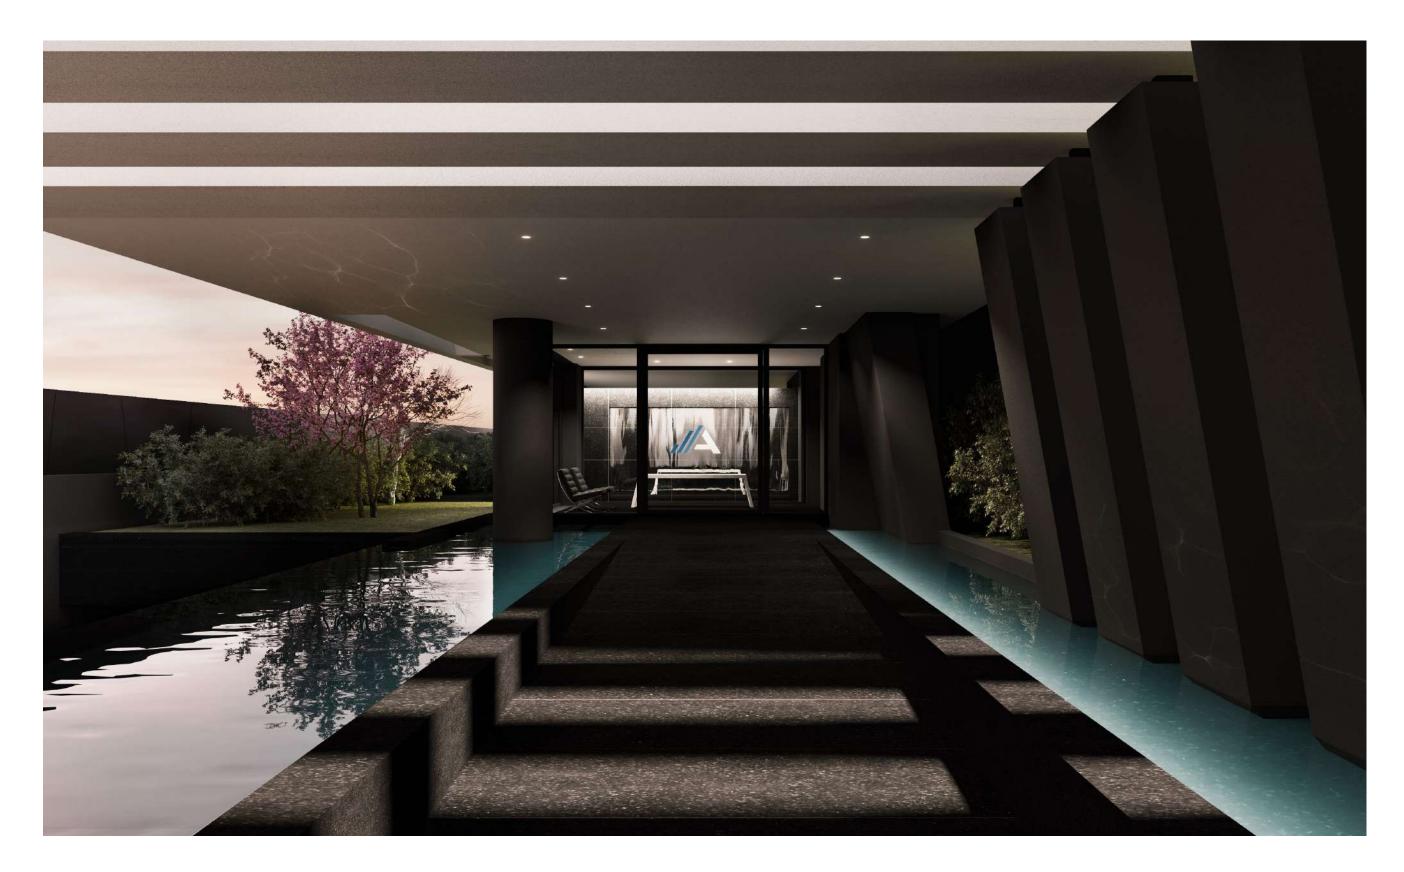

The bedrooms extend at the back, in the quieter part. The master bedroom with spacious wardrobes, and en suite bathroom and the other two bedrooms with sharing bathroom.

In the basement, the 87,90 m2 include spacious everyday living / dinning area, kitchenette & staff room. In the back of the plot there is a private garden with a 10 x 3,5 m swimming pool, accommodating a fire pit and large outdoor sunken sitting area right next to it.

#### GROUND FLOOR MAISONETTE : 230,44 m<sup>2</sup>

Garden: 500 m<sup>2</sup> Pool: 35 m<sup>2</sup> Basement Storage: 20,06 m<sup>2</sup> Parking: 2