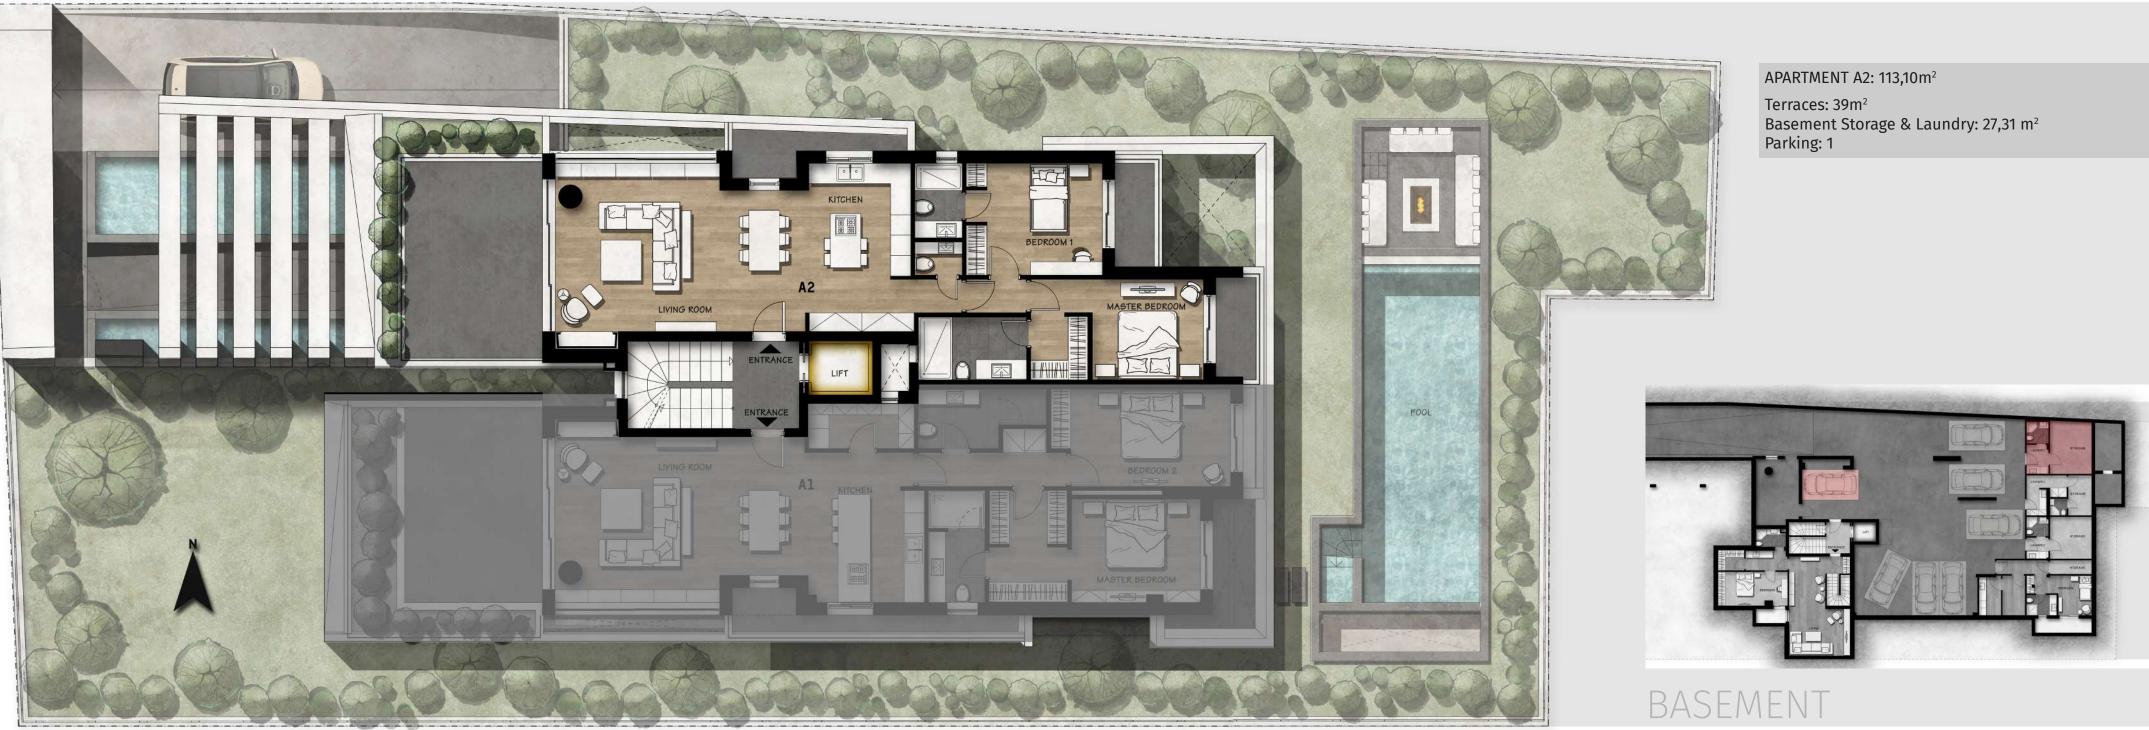

# 1st Floor

A2 is a two bedroom (one master)

A2 is a two bedroom (one master) 113,10 m2 unit. Each living room is spacious and bright leading to a 20 m2 balcony with glass balustrades. The corner floor to ceiling window frames offer not only the connection between indoor and outdoor, but also an element of freedom. The apartment comes with laundry, storage space and one parking lot in the basement.

#### INFO

**K37** lies in a plot of 986,10 m2 in the residential zone of Kifisia. The building extends from basement to the second floor attic, and it contains 4 housing units: a ground floor maisonette, two first floor 2-bedroom apartments, and one second floor maisonette. All apartments have access to outdoor areas offering impressive vistas. The basement accomodates service amenities. Besides MEP spaces, there are storage spaces, laundry rooms and two parking spaces per unit.