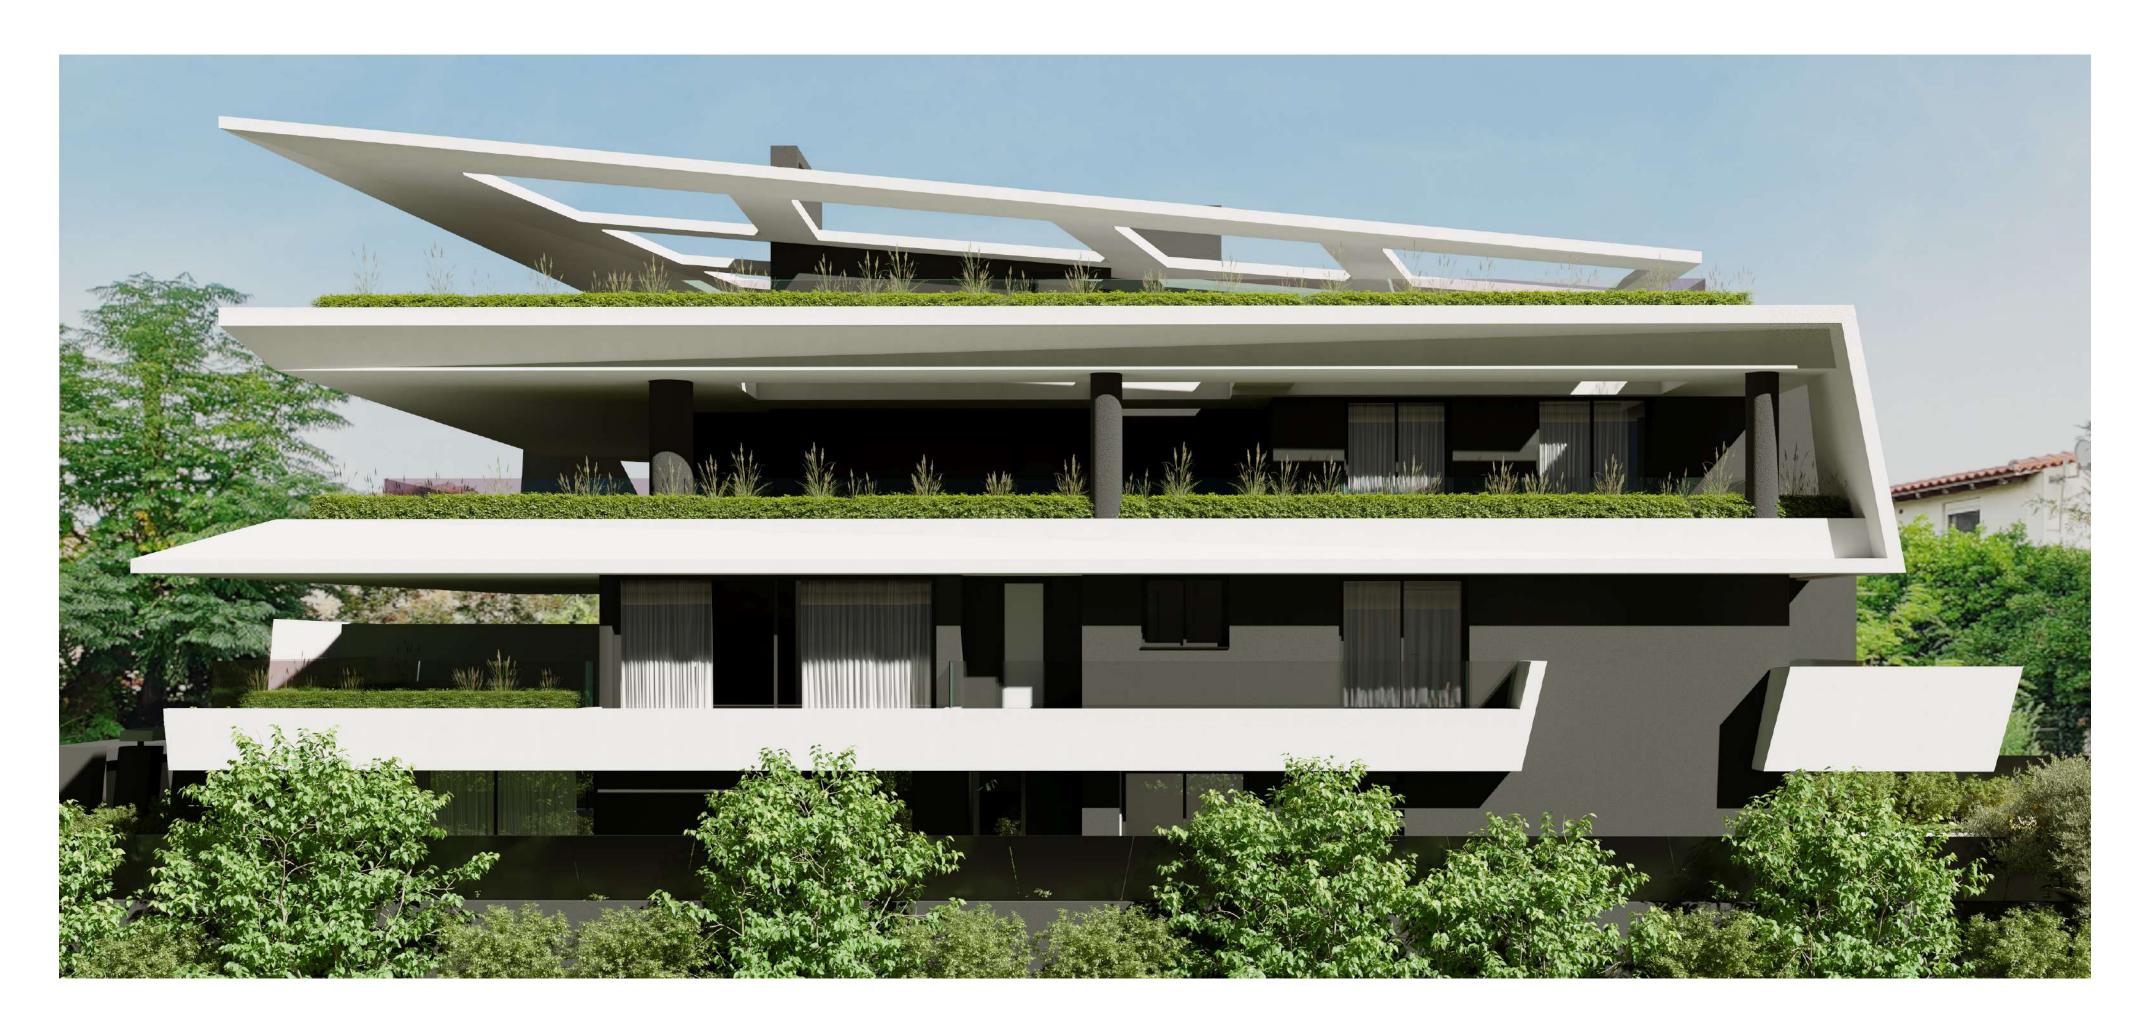

The main building volume can be perceived as a cubic structure; patios and architectural elements, nonparallel or inclined, create a "shell" form that dresses its core and enhances the perspective illusion and intentional asymmetry. These elements grant an atmospheric, yet powerful, identity.

The white plastered extrusions playfully intervene with the dark core. As they delicately project, they offer a functional shading system and planting surfaces, which intensify the presence of nature. The choice of elegant materials, high quality construction and dynamic proportions was the highest priority. Functionality and efficiency, both internally and externally, were also fundamental.