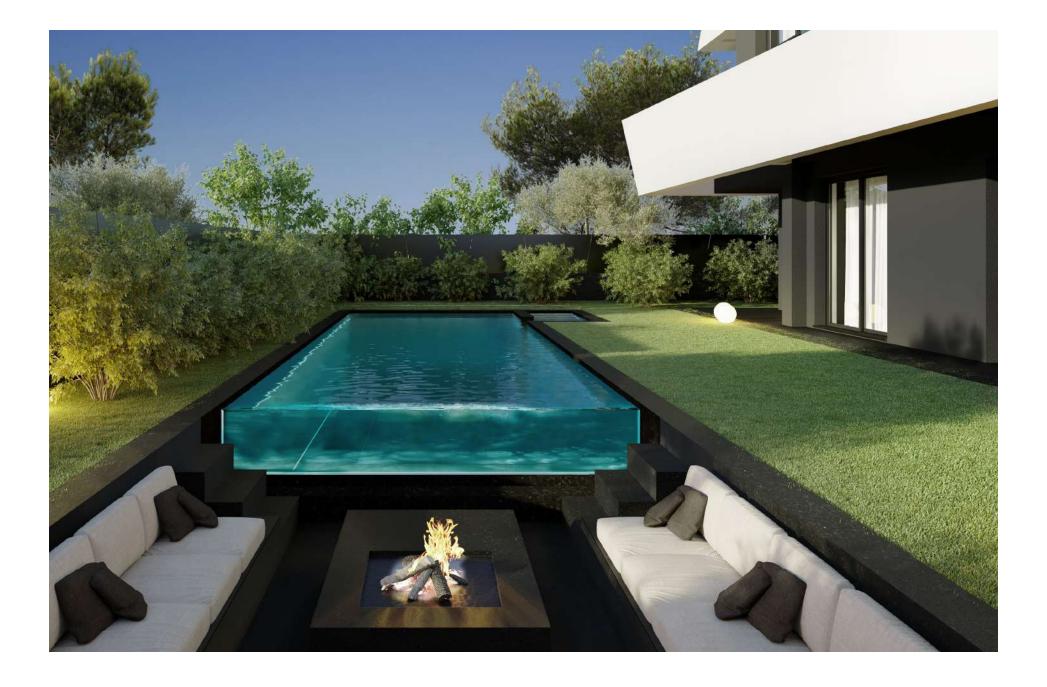

The bedrooms extend at the back, in the quieter part. The master bedroom with spacious wardrobes, and en suite bathroom and the other two bedrooms with sharing bathroom.

In the basement, the 87,90 m2 include spacious everyday living / dinning area, kitchenette & staff room. In the back of the plot there is a private garden with a 10 x 3,5 m swimming pool, accommodating a fire pit and large outdoor sunken sitting area right next to it.

#### GROUND FLOOR MAISONETTE : 230,44 m<sup>2</sup>

Garden: 500 m<sup>2</sup> Pool: 35 m<sup>2</sup> Basement Storage: 20,06 m<sup>2</sup> Parking: 2