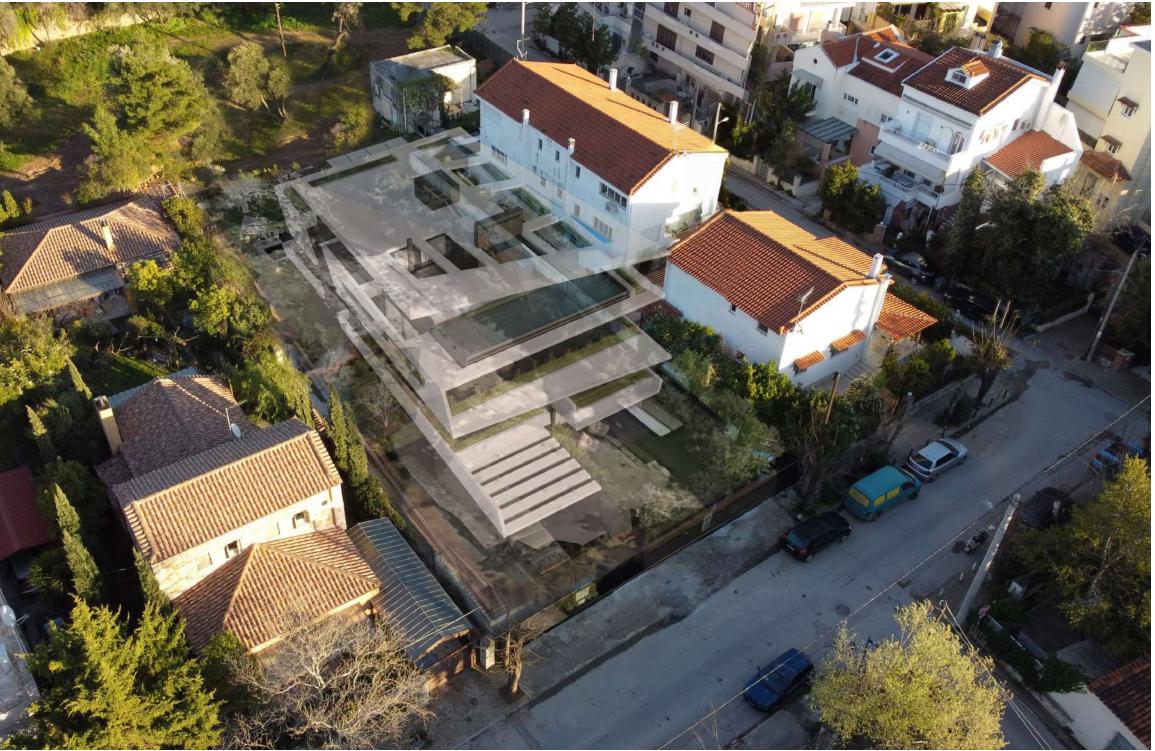

#### PROJECT

The purpose of the design brief was to create innovative and dynamic building forms. **K37** underwent a thorough technical and architectural analysis, aiming to be a high-end contemporary building, introducing both aesthetic and functional virtues.

The main building volume can be perceived as a cubic structure; patios and architectural elements, nonparallel or inclined, create a "shell" form that dresses its core and enhances the perspective illusion and intentional asymmetry. These elements grant an atmospheric, yet powerful, identity.

#### LOCATION

The development's strategic location uplifts its virtues. The suburban landscape of Kifissia represents the human well-being; the organized city planning and the high aesthetics blend with the strong presence of tradition and nature.

#### INFO

**K37** lies in a plot of 986,10 m2 in the residential zone of Kifisia. The building extends from basement to the second floor attic, and it contains 4 housing units: a ground floor maisonette, two first floor 2-bedroom apartments, and one second floor maisonette. All apartments have access to outdoor areas offering impressive vistas. The basement accomodates service amenities. Besides MEP spaces, there are storage spaces, laundry rooms and two parking spaces per unit.