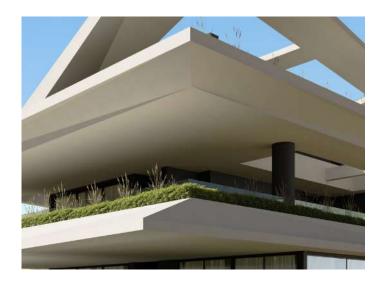

The main building volume can be perceived as a cubic structure; patios and architectural elements, nonparallel or inclined, create a "shell" form that dresses its core and enhances the perspective illusion and intentional asymmetry. These elements grant an atmospheric, yet powerful, identity.

The white plastered extrusions playfully intervene with the dark core. As they delicately project, they offer a functional shading system and planting surfaces, which intensify the presence of nature. The choice of elegant materials, high quality construction and dynamic proportions was the highest priority. Functionality and efficiency, both internally and externally, were also fundamental.